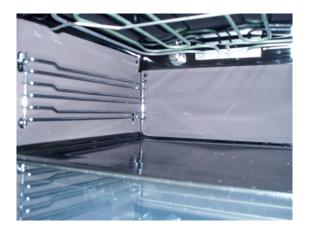

## SWITCH THE APPLIANCE OFF AT THE MAINS SUPPLY.

Remove all internal furniture to allow greater access to the bulb cover.

With a suitable tool carefully unscrew the bulb cover. You may require a cloth in between the tool and the bulb cover for protection.