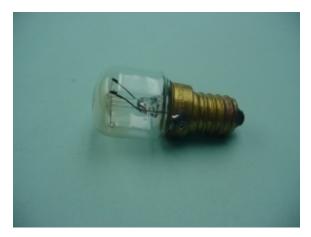

With the bulb cover removed you will see the bulb, remove the bulb by unscrewing anti clockwise. Install the new bulb by turning the bulb clockwise, replace the bulb cover by turning it clockwise.

Oven Lamp

Oven Lamp Assembly

Parts are available from

www.smeg-service.co.uk/smegshop

Copyright Smeg Service 2008