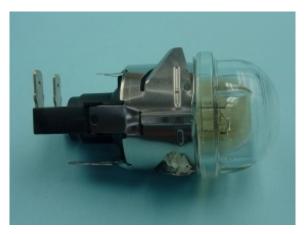

With the bulb cover removed you will see the bulb, remove the bulb by unscrewing anti clockwise. Install the new bulb by turning the bulb clockwise, replace the bulb cover by turning it clockwise.

Oven Lamp

Oven Lamp Assembly

Parts are available from

www.smeg-service.co.uk/smegshop

Copyright Smeg Service 2008