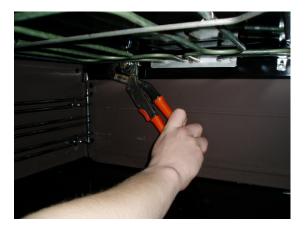

## SWITCH THE APPLIANCE OFF AT THE MAINS SUPPLY.

Remove all internal furniture to allow greater access to the bulb cover.

With a suitable tool carefully unscrew the bulb cover. You may require a cloth in between the tool and the bulb cover for protection.