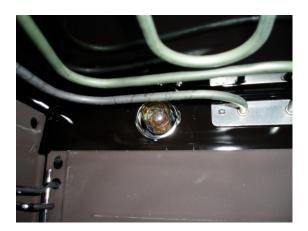

With the bulb cover removed you will see the bulb, remove the bulb by unscrewing anti clockwise. Install the new bulb by turning the bulb clockwise, replace the bulb cover by turning it clockwise.

Oven Lamp